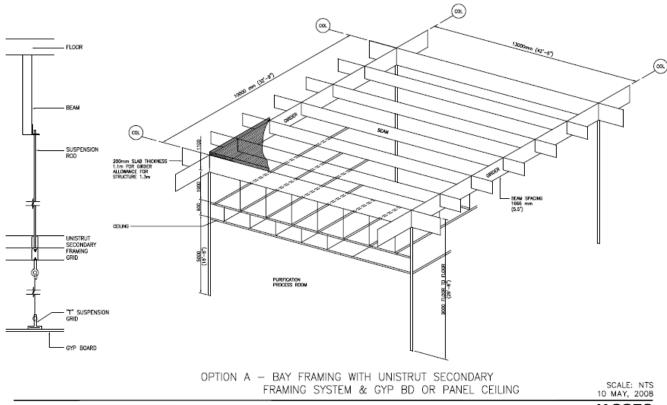

c)
  - Progressive wall system
- Significant installations in Ireland



### Clestra

- French plants in France, India & Korea
- In Pharma since mid 70s
- Global capacity & capability
- Product Line GMP variety & choice
  - Panel cores & finishes
  - Load bearing, interchangeable & platform ceilings
  - Fully non-progressive
- In Ireland since early 90s





## Daldrop

- German
- Specialist HVAC Engineering Company
- Turnkey provider
- Own product range, (Pharma & Micro)
- Product Line
  - Panel cores & finishes
  - Load bearing, interchangeable split panel ceiling system
  - Fully non-progressive
- Large projects in Ireland



## **Construction Approaches**

Interactive Conversation





12512 LAKESTONE DR MIDLOTHIAN, VA 23114

## Bay Framing Unistrut Secondary with GP or Panel Ceiling



**JACOBS** 



## Bay Frame with Beam Non-Integrated Ceiling



**JACOBS** 



12512 LAKESTONE DR MIDLOTHIAN, VA 23114

## Bay Framing with Tube Walkable Ceiling



OPTION C — BAY FRAMING WITH TUBE SECONDARY FRAMING & WALKABLE CEILING

SCALE: NTS 10 MAY, 2008

**JACOBS** 





12512 LAKESTONE DR MIDLOTHIAN, VA 23114

## Bay Framing with Unistrut





# CCA

12512 LAKESTONE DR MIDLOTHIAN, VA 23114

## Poor Interstitial Space Management





# CCA

12512 LAKESTONE DR MIDLOTHIAN, VA 23114

## Better Interstitial Space Management





12512 LAKESTONE DR MIDLOTHIAN, VA 23114

## Optimal Interstitial Space Management





### Schedule Review

Review schedule & discuss sequence of construction





## Whiteboard Discussions

- Construction
- Schedule

12512 LAKESTONE DR MIDLOTHIAN, VA 23114 804