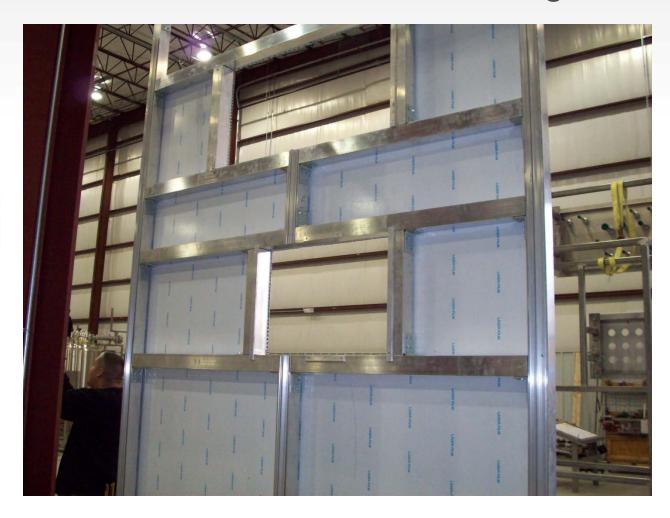

ent



## Traditional vs Modular Concepts

- Widely held belief that a prefabricated
- approach to construction is more
- expensive
- Once was the case but gap is narrowing to favour modular pre-fabricated solutions:
  - Manufacturing economies of scale
  - Increased site Labour costs
  - Increasing Health & Safety demands



### Traditional Vs. Modular

- Modular (Walls and Ceilings):
  - Site labor reduced ~70%
  - Precise manufactured tolerances
  - Cleaner "clean build" construction
  - cGMP details & finishes available
  - Deliver system later in the program
  - Depreciation schedule vs. building
  - Future flexibility / expandability
  - Reduced commissioning/validation exposure
  - Robust systems







12512 LAKESTONE DR MIDLOTHIAN, VA 23114

## Robust: Modular / Skid Integration





## Modular: Now Which Approach?

- Modular Building
- Modular Systems

12512 LAKESTONE DR MIDLOTHIAN, VA 23114 804-678-9888

Modular 3D Modeling













12512 LAKESTONE DR MIDLOTHIAN, VA 23114

## Modular Building





## Modular Systems

- Modular walls / ceilings
- Traditional building services
  - Process systems
  - Mechanical equipment decks
  - Sequence of construction



## Modular Systems

- "Butler" steel buildings
- Process skids
- Prefabricated mezzanines
- Pipe racks
- Prefabricated support rooms (switch gear, teledata)
- cGMP Envelopes



## **US Case Study**

- Unistrut from building steel or intermediate steel
- Panelized walkable ceiling
- Simultaneous construction
  - High level work (duct, fire etc)
  - Epoxy floors
- Walls/Super Skids Integration



# CCA

12512