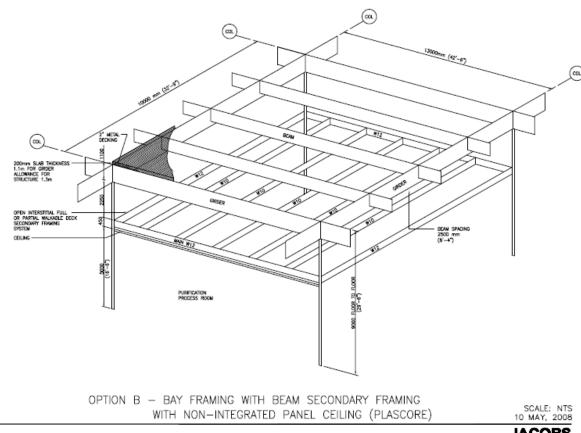

## Bay Frame with Beam Non-Integrated Ceiling

**JACOBS** 

12512 LAKESTONE DR MIDLOTHIAN, VA 23114