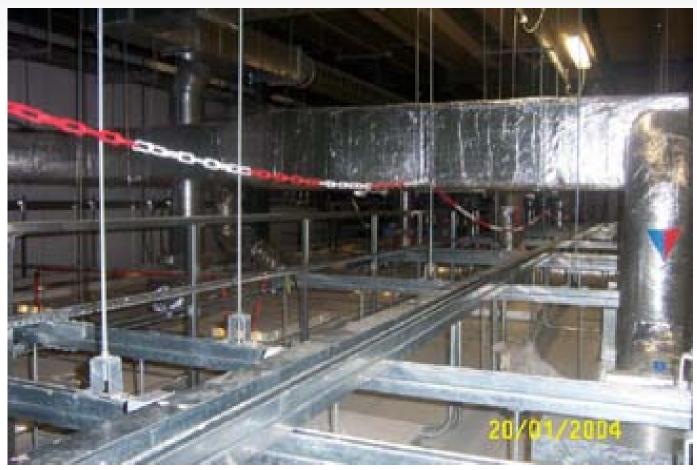

## **US Case Study**

- Unistrut from building steel or intermediate steel
- Panelized walkable ceiling
- Simultaneous construction
  - High level work (duct, fire etc)
  - Epoxy floors
- Walls/Super Skids Integration

## **US Case Study**

## **US Case Study**

12512 lakestone dr Midlothian, va 23114