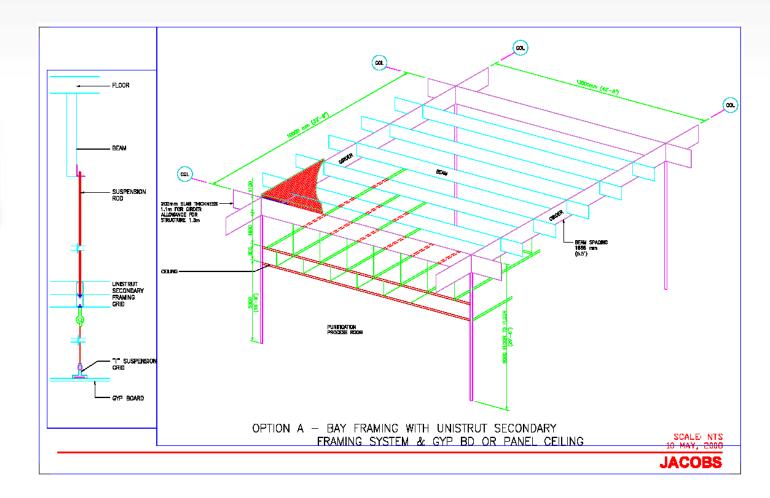

## Bay Framing Unistrut Secondary with GP or Panel Ceiling

**JACOBS** 

## Bay Framing with Unistrut